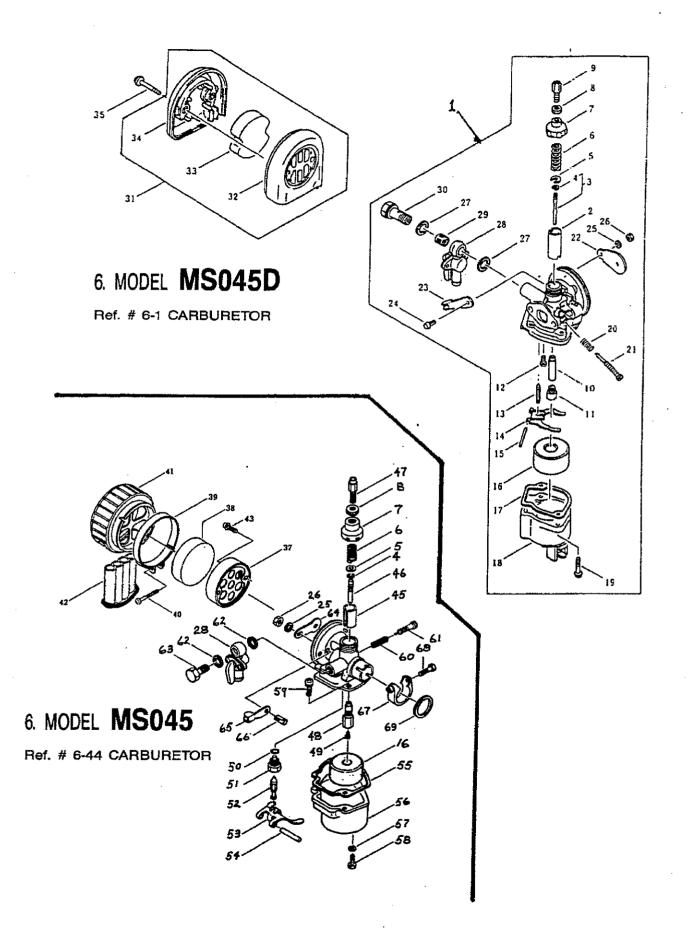

| Ref. No. | Parts No. | Parts Name          | Qʻty | Ref. No. | Parts No. | Parts Name                | Q'ty |
|----------|-----------|---------------------|------|----------|-----------|---------------------------|------|
| 6-1      | 544357    | Carburetor, ass'y   | 1    | 6-41     | 943591    | Air cleaner cap           | l    |
| 6-2      | 573994    | Throttle valve      | l    | 6-42     | 943592    | Air duct                  | 1    |
| 6-3      | 573993    | · Jet needle        | l    | 6-43     | 943577    | Screw                     | 2    |
| 6-4      | 071145    | Snap ring           | 1    | 6-44     | 944796    | Carburetor ass'y complete | l    |
| 6-5      | 943167    | •Retainer valve     | l    | 6-45     | 944588    | Throttle valve            | 1    |
| 6-6      | 071253    | Throttle spring     | 1    | 6-46     | 944107    | Jet needle                | 1    |
| - 6-7    | 071252    | • Body cap          | 1    | 6-47     | 944096    | Adjuster                  | 1    |
| 6-8      | 071149    | · Lock nut          | 1    | 6-48     | 943658    | Needle jet                |      |
| 6-9      | 573992    | · Cable adjuster    | l    | 6-49     | 943166    | Main jet                  |      |
| 6-10     | 577358    | • Needle jet        | 1    | 6-50     | 943656    | O-ring                    |      |
| 6-11     | 577359    | • Main jet (#50)    | 1    | 6-51     | 944103    | Valve seat                |      |
| 6-12     | 944322    | ·Screw (M3x6)       | l    | 6-52     | 944090    | Needle valve              |      |
| 6-13     | 944320    | • Needle valve      | 1    | 6-53     | 943277    | Float lever               |      |
| 6-14     | 573189    | • Arm               | I    | 6-54     | 943063    | Float pin                 |      |
| 6-15     | 943512    | • Hinge pin         | 1    | 6-55     | 943184    | Gasket                    |      |
| 6-16     | 944106    | • Float             | 1    | 6-56     | 944100    | Float chamber             |      |
| 6-17     | 944323    | • Gasket            | 1    | 6-57     | 071131    | Gasket                    |      |
| 6-18     | 944324    | · Float chamber     | l    | 6-58     | 071434    | Drain screw               |      |
| 6-19     | 943896    | - Screw (M4x16)     | 2    | 6-59     | 943577    | Screw                     |      |
| 6-20     | 943196    | ·Spring             | 1    | 6-60     | 943192    | Spring                    |      |
| 6-21     | 944316    | · Slow stop screw   | 1    | 6-61     | 943211    | Idle stop screw           |      |
| 6-22     | 944314    | - Valve             | 1    | 6-62     | 944105    | Gasket                    |      |
| 6-23     | 944478    | · Choke lever       | 1    | 6-63     | 944097    | Banjo bolt                |      |
| 6-24     | 944313    | • Bolt              | 1    | 6-64     | 944092    | Choke valve               |      |
| 6-25     | 944102    | • Washer            | 1    | 6-65     | 944094    | Choke lever               |      |
| 6-26     | 071153    | • Nut               | 1    | 6-66     | 071263    | Bolt                      |      |
| 6-27     | 944482    | • Gasket            | 2    | 6-67     | 944093    | Body Band                 |      |
| 6-28     | 944104    | · Fuel valve, ass'y | 1    | 6-68     | 071259    | Bolt                      | ŀ    |
| 6-29     | 944481    | • Filter            | 1    | 6-69     | 944089    | Gasket                    |      |
| 6-30     | 944480    | · Eye bolt          | 1    |          |           |                           |      |
| 6-31     | 574002    | Air cleaner, ass'y  | 1    |          |           |                           |      |
| 6-32     | 574003    | · Air cleaner case  | 1    |          |           |                           | į    |
| 6-33     | 943483    | - Air filter        | i    |          |           |                           |      |
| 6-34     | 574004    | · Air filter cap    | 1    |          |           |                           |      |
| 6-35     | 574005    | Screw (M4x40)       | 2    |          |           |                           |      |
| 6-36     | 943590    | Air Cleaner, ass'y  | 1    |          |           |                           |      |
| 6-37     | 943193    | Air cleaner case    | 1 1  |          |           |                           |      |
| 6-38     | 943194    | Element             | 1    |          |           |                           |      |
| 6-39     | 944797    | Band                | 1 1  |          |           |                           |      |
| 6-40     | 944798    | Screw-              | 1    |          |           |                           |      |