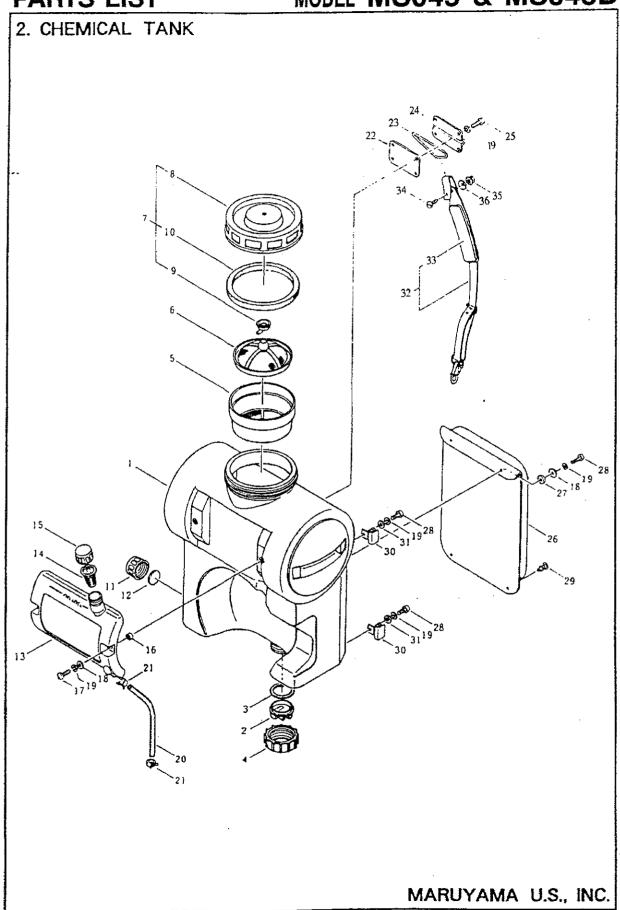

:

MODEL MS045 & MS045D

| Ref.No | Paris No                                         | Parts Name                                              | Q'ty        | Ref.No. | Parts No.                               | Parts | Name                                  |                                         | Qʻty     |
|--------|--------------------------------------------------|---------------------------------------------------------|-------------|---------|-----------------------------------------|-------|---------------------------------------|-----------------------------------------|----------|
| 2-1    | 106327                                           | Chemical tank                                           | 1           |         |                                         |       |                                       |                                         |          |
| 2-2    | 106329                                           | Connector                                               | 1           |         |                                         |       |                                       |                                         |          |
| · Z-3  | 107176                                           | Packing (φ 50 × φ 60 × t3)                              | 1           |         |                                         |       |                                       |                                         |          |
| 2-4    | 100466                                           | Сар                                                     | 1           |         |                                         |       |                                       |                                         |          |
| 2-5    | 106330                                           | Strainer                                                | 1           |         |                                         |       |                                       |                                         |          |
| 2-6    | 102623                                           | Strainer                                                | 1           |         |                                         |       |                                       |                                         |          |
| 2-7    | 106331                                           | Cap, chemical tank, ass'y                               | 1           |         |                                         |       |                                       |                                         |          |
| 2-8    | 106332                                           | · Cap, Chemical tank                                    | 1           |         | -                                       |       |                                       |                                         |          |
| 2-9    | 022363                                           | • Inner cap                                             | 1           |         | 1                                       |       |                                       |                                         |          |
| 2-10   | 022362                                           | • Packing (\$\phi\$ 150 \times \$\phi\$ 170 \times 110) | 1           |         | . [                                     |       |                                       |                                         |          |
| 2-11   | <del>                                     </del> | Blind cap                                               | 1           |         |                                         |       |                                       |                                         |          |
| 2-12   | 029299                                           | Blind packing (\$\phi 36 \times t3)                     | 1           |         | •                                       |       |                                       |                                         |          |
| 2-13   | 1                                                | Fuel tank                                               | 1           |         | ĺ                                       |       |                                       | İ                                       |          |
| 2-14   | 106920                                           | Strainer                                                | 1           |         |                                         |       |                                       |                                         |          |
| 2-15   | 028391                                           | Сар                                                     | 1           | 1       |                                         |       |                                       |                                         |          |
| 2-16   | 106344                                           | Collar                                                  | 2           |         |                                         |       | · · · · · · · · · · · · · · · · · · · |                                         | 7        |
| 2-17   | 081465                                           | Screw (M6 × 18)                                         | 2           |         |                                         |       |                                       |                                         |          |
| 2-18   | 019056                                           | Washer $(\phi 6.5 \times \phi 18 \times t1)$            | 4           |         | *************************************** |       |                                       |                                         |          |
| 2-19   |                                                  | Spring washer (M6)                                      | 10          |         |                                         |       |                                       |                                         |          |
| 2-20   |                                                  | Vinyl hose $(\phi 7 \times \phi 11 \times 125L)$        |             |         |                                         |       |                                       |                                         | $\dashv$ |
| 1      |                                                  | Hose band (#10)                                         | 2           |         |                                         |       |                                       | -                                       |          |
| 1      | 106349                                           |                                                         | 1           |         | 1                                       |       |                                       |                                         |          |
|        | i                                                | Strap hook                                              | 1           |         | İ                                       |       |                                       | .                                       |          |
| - 1    | 106350                                           |                                                         | $  \cdot  $ |         |                                         |       |                                       | ļ                                       |          |
| 2-25   | 081452                                           | Screw (M6 × 10)                                         | 4           |         |                                         |       |                                       |                                         | - 1      |
|        |                                                  | Cushion pad                                             | 1           |         |                                         |       |                                       |                                         | 一        |
| i      | !                                                | Packing (\$\phi 5.5 \times \phi 16 \times 11.5)         | 2           |         |                                         |       |                                       | 1                                       |          |
| - 1    |                                                  | Screw (M6 × 12)                                         | 4           |         |                                         |       |                                       |                                         |          |
| 2-29   | 101863                                           | Fastener                                                | 2           |         |                                         |       |                                       |                                         |          |
| 2-30   | 106353                                           | Clip                                                    | 2           |         |                                         |       |                                       |                                         |          |
| 2-31   | 013754                                           | Washer (M6)                                             | 2           |         |                                         |       |                                       |                                         | コ        |
| 2-32   | 108466                                           | Knapsack strap, ass'y                                   | 2           |         |                                         |       |                                       |                                         |          |
| 2-33   | 019874                                           | Shoulder pad                                            | 2           |         |                                         |       |                                       | 1                                       |          |
| 2-34   | 020654                                           | Bolt (M6)                                               | 2           |         |                                         |       |                                       |                                         |          |
|        | 1                                                | Nut (M6)                                                | 2           |         |                                         |       |                                       |                                         |          |
|        |                                                  | Washer (M6)                                             | 2           |         |                                         |       |                                       | -                                       | 7        |
|        |                                                  |                                                         |             |         |                                         |       |                                       | *************************************** |          |
|        |                                                  |                                                         |             |         |                                         |       |                                       | *************************************** |          |
|        | 1                                                |                                                         |             |         |                                         |       |                                       | 1                                       |          |
|        |                                                  |                                                         |             |         |                                         |       |                                       |                                         |          |
|        |                                                  | •                                                       |             |         | - 1                                     |       |                                       | - 1                                     | - 1      |