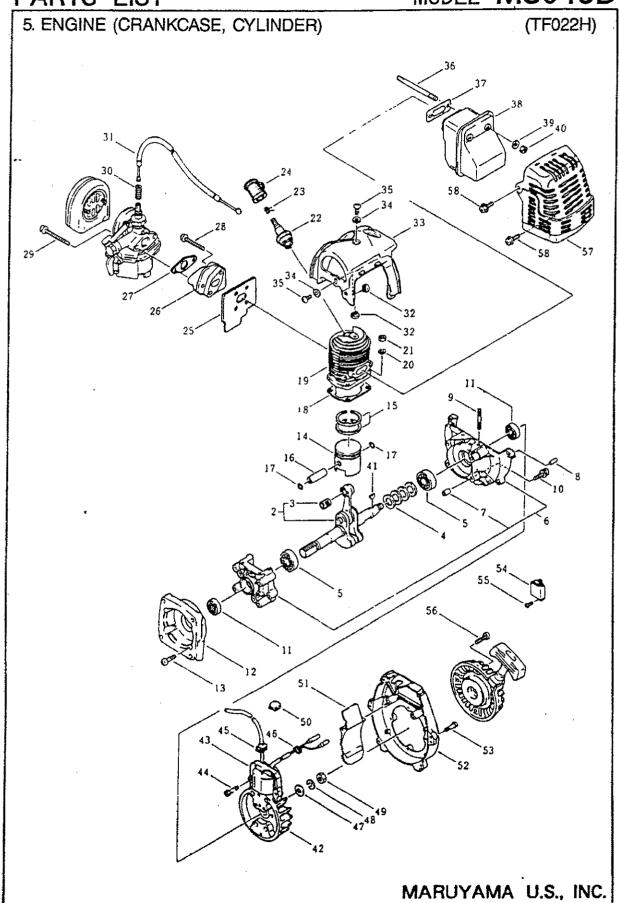

| Ref.No. | Parts No. | Parts Name                                     | Q'ty | Ref.No. | Parts No.                               | Parts Name         | Q'ty |
|---------|-----------|------------------------------------------------|------|---------|-----------------------------------------|--------------------|------|
| 5-l     | 111151    | Engine, ass'y (TF022H-AG22)                    | 1    | 5-38    | 577352                                  | Muffler, ass'y     | 1    |
| 5-2     | 577347    | Crankshaft, ass'y                              | 1    | 5-39    | 573952                                  | Washer             | 2    |
| `5-3    | 943597    | • Needle bearing                               | ı    | 5-40    | 577353                                  | Nut (M5)           | 2    |
| 5-4     | 911320    | Shim (t = 0.1)                                 | AR   | 5-41    | 071090                                  | Key                | 1    |
| 5-4     | 943128    | Shim (t = 0.2)                                 | AR   | 5-42    | 573964                                  | Flywheel           | 1    |
| 5-4     | 943129    | Shim (5 = 0.4)                                 | AR   | 5-43    | 573965                                  | Ignition coil      | 1    |
| 5-4     | 943130    | Shim $(t = 0.6)$                               | AR   | 5-44    | 943644                                  | Bolt (M4 × 20)     | 2    |
| 5-5     | 944111    | Ball bearing (6001V3)                          | 2    | 5-45    | 573966                                  | Grommet            | 1    |
| 5-6     | 577348    | Crankcase, ass'y                               | 1    | 5-46    | 943968                                  | Grommet            | 1    |
| 5-7     | 573908    | • Dowel pin                                    | 2    | 5-47    | 071190                                  | Washer (M8)        | 1    |
| 5-8     | 071100    | Dowel pin                                      | 2    | 5-48    | 071615                                  | Spring washer (M8) | 1    |
| 5-9     | 071099    | Stud                                           | 4    | 5-49    | 943173                                  | Nut (M8)           | 1    |
| 5-10    | 573179    | Screw                                          | 4    | 5-50    | 573967                                  | Grommet            | 1    |
| 5-11    | 573958    | Oil seal                                       | 2    | 5-51    | 573985                                  | Plate              | 1    |
| 5-12    | 577349    | Flange                                         | 1    | 5-52    | 577354                                  | Fan housing        | 1    |
| 5-13    | 573973    | Screw (M5 × 16)                                | 4    | 5-53    | 573986                                  | Screw (M4 × 16)    | 4    |
| 5-14    | 573955    | Piston                                         | I    | 5-54    | 573079                                  | Igniter            | 1    |
| 5-15    | 073343    | Piston ring set                                | 1    | 5-55    | 943579                                  | Screw (M4 × 8)     | 1    |
| 5-16    | 943943    | Piston pin                                     | 1    | 5-56    | 944794                                  | Screw              | 4    |
| 5-17    | 943581    | Snap ring                                      | 2    | 5-57    | 577355                                  | Muffler protector  | 1    |
| 5-18    | 943589    | Cylinder gasket                                | 1    | 5-58    | 577356                                  | Bolt               | 2    |
| 5-19    | 573948    | Cylinder .                                     | 1    |         |                                         |                    |      |
| 5-20    | 071692    | Spring washer (M5)                             | 4    |         |                                         |                    |      |
| 5-21    | 944415    | Nut (M5)                                       | 4    |         |                                         |                    |      |
| 5-22    | 571472    | Spark plug (BM7A)                              | i    |         | İ                                       |                    |      |
| 5-23    | 943771    | Terminal                                       | 1    |         |                                         |                    |      |
| 5-24    | 943773    | Plug cap                                       | 1    |         |                                         |                    |      |
| 5-25    | 573961    | Gasket                                         | 1    |         |                                         |                    |      |
| 5-26    | 573960    | Insulator                                      | 1    |         | ĺ                                       |                    |      |
| 5-27    | 573962    | Gasket                                         | 1    |         |                                         |                    |      |
| 5-28    | 572912    | Screw (M5 × 20)                                | 2    |         | *************************************** |                    |      |
| 5-29    | 943738    | Screw (M5 × 43)                                | 2    |         |                                         |                    |      |
| 5-30    | 944004    | Spring                                         | 1    |         |                                         |                    | ·    |
| 5-31    | 944795    | Throttle wire                                  | 1    |         | -                                       |                    |      |
| 5-32    | 577350    | Washer                                         | 2    |         |                                         |                    |      |
| 5-33    | 573984    | Shroud                                         | 1    |         |                                         |                    |      |
| 5-34    | 573989    | Washer $(\phi 4.5 \times \phi 10 \times t1.2)$ | 2    |         |                                         |                    |      |
| 5-35    | 573988    | Screw (M4 × 16)                                | 2    |         |                                         |                    |      |
| 5-36    | 577351    | Stud                                           | 2    |         |                                         |                    |      |
| 5-37    | 573951    | Gasket                                         | 1    |         |                                         |                    |      |