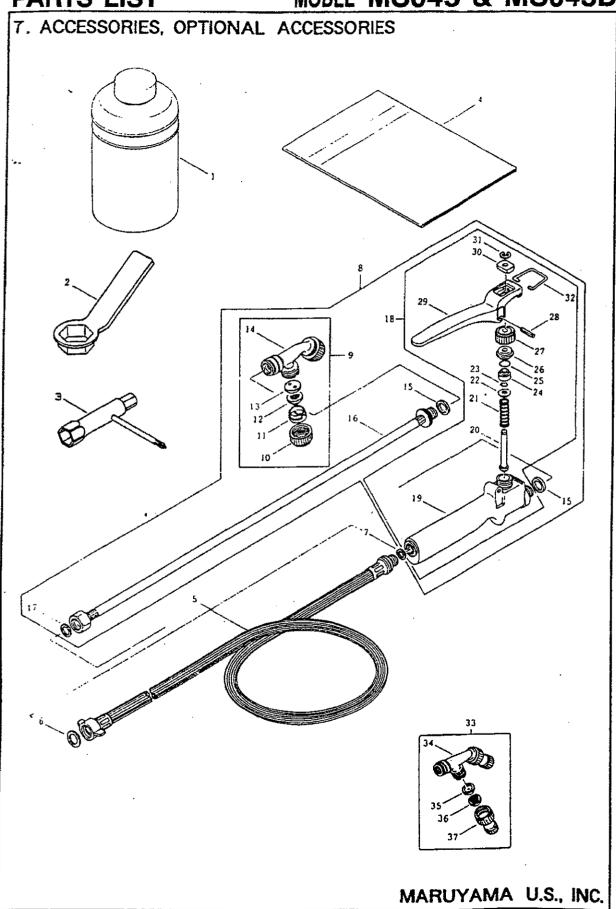

PARTS LIST MODEL MS045 & MS045D

| Ref. No. | Parts No.       | Parts Name                  | Q'ty   | Ref. No.      | Parts No. | Parts Name               | Q'ty                                             |
|----------|-----------------|-----------------------------|--------|---------------|-----------|--------------------------|--------------------------------------------------|
| 7-1      | 022540          | Fuel blending bottle (0.51) | 1      |               |           | OPTIONAL ACCESSORIES     |                                                  |
| 7-2      | 022097          | Box spanner (21)            | 1      | 7-33          | 996084    | Nozzle ass'y (Driftless) | 1                                                |
| 7-3      | 210418          | Box spanner (19)            | 1      | 7-34          | 107487    | · Nozzle pipe            | 1                                                |
| 7-4      | 113046          | Instruction manual (MS045D) | 1      | 7-35          | 107488    | · Packing                | 2                                                |
|          | 106372          | Instruction manual (MS045)  | 1      | 7-36          | 107489    | • Strainer               | 2                                                |
| 7-5      | 105633          | Hose ass'y (7.5x1300L)      | Ì      | 7-37          | 107490    | • Nozzle tip, ass'y      | 2                                                |
| 7-6      | 100707          | • Packing (011.5x016xt2)    | 1      |               |           |                          |                                                  |
| 7-7      | 100712          | • Packing (07x010.5xt1.5)   | 1 1    |               |           |                          |                                                  |
| 7-8      | 106357          | Nozzle/wand ass'y           |        |               |           |                          |                                                  |
| 7-9      | 814267          | • Nozzle, ass'y             | 1      |               |           |                          |                                                  |
| 7-10     | 103173          | <b>.</b> Cαp                | 2      |               |           |                          |                                                  |
| 7-11     | 103172          | " Orifice disc              | 2      |               | ·         |                          |                                                  |
| 7-12     | 106358          | • Strainer                  | 2      |               |           |                          |                                                  |
| 7-13     | 106359          | - Packing                   | 2      |               |           |                          |                                                  |
| 7-14     | 103170          | ·· Nozzle pipe              | 1      |               | ;         |                          |                                                  |
| 7-15     | 028819          | • Packing (012x016xt2)      | 2      |               |           |                          | <del>                                     </del> |
| 7-16     | 106360          | · Nozzle pipe (PF1/4)       |        |               |           |                          |                                                  |
| 7-17     | 107615          | · Packing (07.5x011xt2)     |        |               |           |                          |                                                  |
| 7-18     | 814268          | · Grip, ass'y               | ]      |               |           |                          |                                                  |
| 7-19 .   | 106361          | • Grip (PF1/4)              | ı      |               |           |                          |                                                  |
| 7-20     | 106362          | • Valve rod                 |        |               |           |                          |                                                  |
| 7-20     | 106363          | • Spring                    | 1      |               |           |                          |                                                  |
| 7-22     | 106364          | • Washer (05.5x09.7xtl)     | 1      |               |           |                          |                                                  |
| 7-23     | 014180          | - O-ring (P5)               |        |               |           |                          |                                                  |
| 7-24     | 106365          | - Bush                      |        |               |           |                          |                                                  |
| 7-25     | 011681          | - O-ring (P7)               |        |               |           |                          |                                                  |
| 7-26     | 106366          | " Guide                     | 1 1    |               |           |                          |                                                  |
| 7-20     | 106367          | Galae<br>Cap                |        |               |           |                          |                                                  |
| 7-28     | 106368          | " Spring pin                | 1 1    |               |           |                          |                                                  |
| 7-20     | 106369          | •• Lever                    | 1      |               |           |                          |                                                  |
|          |                 | <del></del>                 |        | <del>  </del> |           |                          | -                                                |
| 7-30     | 106370          | •• Washer                   | l<br>ı | [             |           |                          |                                                  |
| 1        | 020381   106371 | • E-ring                    | 1      |               |           |                          |                                                  |
| /-oz     | 1003/1          | ·· Lock                     | l      |               | }         |                          |                                                  |
|          |                 |                             |        |               |           |                          |                                                  |
|          |                 |                             |        |               |           |                          | -                                                |
|          |                 |                             |        |               |           |                          |                                                  |
|          |                 |                             |        |               |           |                          |                                                  |
|          |                 |                             |        |               | f         |                          |                                                  |
|          | İ               |                             |        |               |           |                          |                                                  |