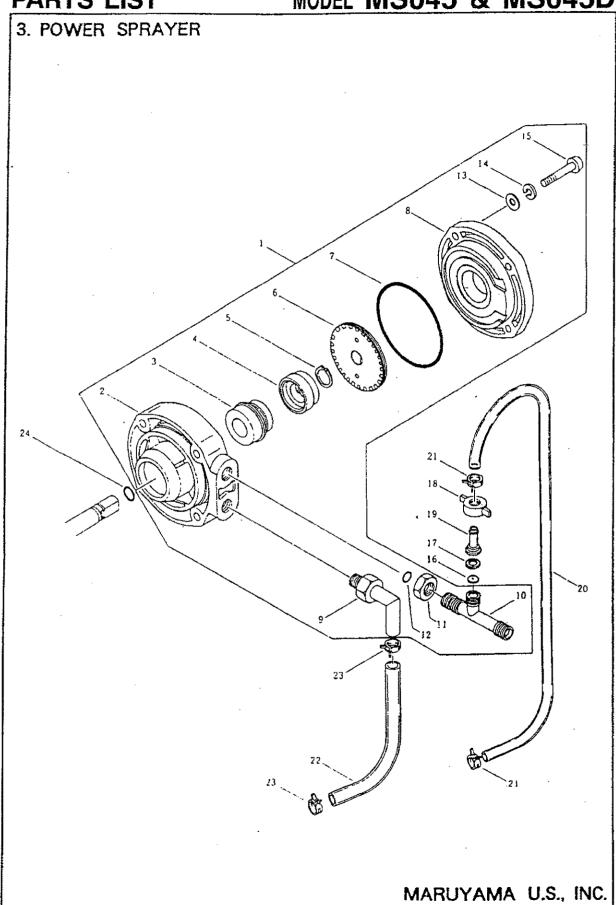

| Ref.No. | Parts No. | Parts Name                                      | Q'ty | Ref.No.  | Parts No.                               | Parts                                   | Name                                  | Q'ty |
|---------|-----------|-------------------------------------------------|------|----------|-----------------------------------------|-----------------------------------------|---------------------------------------|------|
| 3-1     | 106320    | Pump, ass'y                                     | 1    |          |                                         |                                         |                                       |      |
| 3-2     | 106275    | • Casing                                        | 1    | ]]       |                                         |                                         |                                       |      |
| 3-3     | 107421    | Mechanical seal                                 | 1    |          |                                         |                                         |                                       |      |
| 3-4     | 107201    | • Holder                                        | 1    |          |                                         |                                         |                                       |      |
| 3-5     | 106323    | -C-shaped snap ring (S12)                       | 1    |          |                                         |                                         |                                       |      |
| 3-6     | 107202    | · Impeller (57x3.57x12)                         | 1    |          |                                         |                                         |                                       |      |
| 3-7     | 014033    | • O-ring (S67)                                  | 1    |          |                                         |                                         |                                       |      |
| 3-8     | 106276    | Casing cover                                    | 1    |          |                                         | *************************************** |                                       |      |
| 3-9     | 106325    | • Elbow (PT1/4)                                 | i    |          |                                         |                                         |                                       |      |
| 3-10    | 106326    | •T-joint (PF1/4)                                | 1    |          |                                         |                                         |                                       |      |
| 3-11    | 025604    | • Nut (PF1/4)                                   | ì    |          |                                         |                                         |                                       |      |
| 3-12    | 011343    | •O-ring (P10A)                                  | 1    |          |                                         |                                         |                                       |      |
| 3-13    | 065005    | • Washer (M6)                                   | 4    |          |                                         |                                         |                                       |      |
| 3-14    | 105849    | • Spring washer (M6)                            | 4    |          |                                         |                                         |                                       |      |
| 3-15    | 088348    | • Screw (M6 × 45)                               | 4    |          |                                         |                                         |                                       |      |
| 3-16    | 100704    | Nozzle plate ( $\phi$ 1.0× $\phi$ 8.2×t1)       | 1    |          |                                         |                                         |                                       |      |
| 3-17    | 100703    | Packing $(\phi 6 \times \phi 11.5 \times t2.5)$ | 1    |          |                                         |                                         |                                       |      |
| 3-18    | 023266    | Hose coupling (F) (PF1/4)                       | 1    |          |                                         |                                         |                                       |      |
| 3-19    | 106346    | Inner core                                      | 1    |          |                                         |                                         |                                       |      |
| 3-20    | 106347    | Vinyl hose $(\phi 5 \times \phi 8 \times 400L)$ | 1    |          |                                         |                                         |                                       |      |
| 3-21    | 106348    | Hose band (#4)                                  | 2    |          | Ì                                       |                                         |                                       |      |
| 3-22    | 105336    | Vinyl hose ( $\phi$ 10× $\phi$ 15×180L)         | 1    | 1        |                                         |                                         |                                       |      |
| 3-23    | 103033    | Hose band (#27)                                 | 2    |          |                                         |                                         |                                       |      |
| 3-24    | 013963    | O-ring (S10)                                    | 1    |          |                                         |                                         |                                       |      |
|         |           |                                                 |      |          |                                         |                                         | · · · · · · · · · · · · · · · · · · · |      |
|         |           |                                                 |      |          |                                         |                                         |                                       |      |
|         |           |                                                 |      |          |                                         |                                         |                                       |      |
| ĺ       |           |                                                 |      |          |                                         |                                         |                                       |      |
| 1       |           |                                                 |      |          |                                         |                                         |                                       |      |
|         |           |                                                 |      | <u> </u> |                                         |                                         |                                       | -    |
|         |           |                                                 |      |          |                                         |                                         |                                       |      |
|         | -         | ·                                               |      |          |                                         |                                         |                                       |      |
|         |           |                                                 |      |          |                                         |                                         |                                       |      |
|         |           |                                                 |      |          |                                         |                                         |                                       |      |
|         |           |                                                 |      |          |                                         |                                         |                                       |      |
|         |           |                                                 |      |          |                                         |                                         |                                       |      |
|         |           | · · · .                                         |      |          | *************************************** |                                         |                                       |      |
|         | İ         |                                                 |      |          | ĺ                                       |                                         |                                       |      |
|         |           |                                                 |      |          |                                         |                                         |                                       |      |
|         | 1         |                                                 |      |          |                                         |                                         |                                       |      |