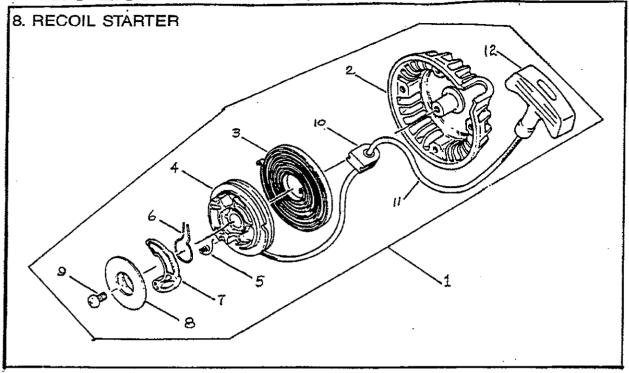

PARTS LIST

MODEL MS045 & MS045D

| Ref. No. | Parts No. | Parts Name            | Q'ty | Ref. No. | Parts No. | Parts Name     | Q'ty |
|----------|-----------|-----------------------|------|----------|-----------|----------------|------|
| 8-1      | 573970    | Recoil starter, ass'y | 1    | 8-6      | 943221    | ·Spring, brake | l    |
| 8-2      | 574008    | • Recoil starter case | 1    | 8-7      | 943220    | • Pawl         | 1    |
| 8-3      | 574007    | • Recoil spring       | 1    | 8-8      | 944328    | · Retainer     | 1    |
| 8-4      | 944724    | Reel                  | ì    | 8-9      | 94480I    | • Screw        | 1    |
| 8-5      | 943467    | ·Spring, pawl         | 1    | 8-10     | 944239    | • Rope guide   | 1    |
|          |           |                       |      | 8-11     | 944240    | Rope (890L)    | l    |
|          |           |                       |      | 8-12     | 944241    | • Grip         | 1    |
|          |           |                       |      | •        |           |                |      |
|          |           |                       |      |          |           |                |      |
|          |           |                       |      |          |           |                |      |