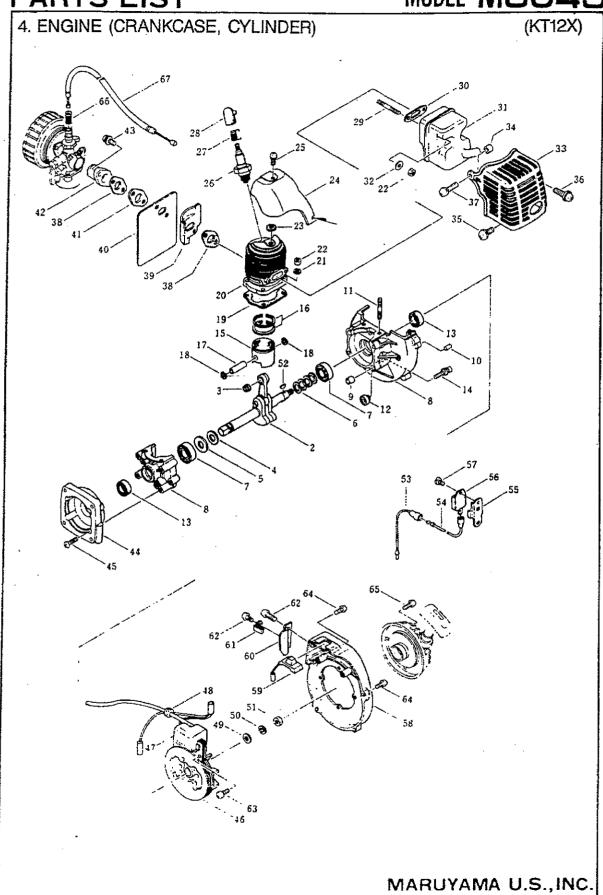

-

| Ref.No      | Purts No.        | Parts Name            | Q'ty | Ref. No.     | Parts No.   | Parts Name            | Q'ty |
|-------------|------------------|-----------------------|------|--------------|-------------|-----------------------|------|
|             | 102267           | F (VT-OV)             | -    | <del> </del> |             |                       |      |
| 4-1         | 107367<br>944788 |                       | 1    | 4-38         | 943170      | Gasket Cylinder cover | 2    |
| 4-2         | 943597           | ,                     | 1    | 4-39<br>4-40 | 944101      | Gasket                |      |
| 4-4         | 911322           |                       | 1    | 4-41         | 943992      | 1                     | 1    |
| 4-5         | 911323           |                       | 1    | 4-42         | 943169      |                       | 1    |
| 4-6         | 911320           |                       | AR   | 4-43         | 943978      | Screw                 | 2    |
| 4-6         | 943128           | 1                     | AR   | 4-44         | 943650      | Case                  | 1    |
| 4-6         | 943129           | Shim (t0.4)           | AR   | 4-45         | 943575      | Screw                 | 4    |
| 4-6         | 943130           | 1                     | AR   | 4-46         | 944583      | Flywheel              |      |
| 4-7         | 944111           | Ball bearing (6001V3) | 2    | 4-47         | 944584      | Ignition coil         | 1    |
| 4-8         | 944789           | Crankcase, ass'y      | 1    | 4-48         | 943994      | Grommet               | 1    |
| 4-9         | 071098           | Dowel pin             | 2    | 4-49         | 901564      | Washer                |      |
| 410         | 071100           | . Dowel pin           | 2    | 4-50         | 943142      | Spring washer         | 1    |
| 4-11        | 071554           | . Stud                | 4    | 4-51         | 943173      | Nut                   | 1    |
| 4-12        | 944790           | Damper                | 1    | 4-52         | 071090      | Key                   | 1    |
| 4-13        | 911325           | Oil seal              | 2    | 4-53         | 943998      | Lead wire             | 1    |
| 4-14        | 943190           | Screw                 | 4    | 4-54         | 944110      | Lead wire             | 1    |
| 4-15        | 943580           | Piston                | 1    | 4-55         | 944109      | Bracket               | 1    |
| 4-16        | 073343           | Piston ring set       | 1    | 4-56         | 944108      | Igniter               | 1    |
| 4-17        | 943943           | Piston pin            | 1    | 4-57         | 943894      | Screw                 | 1    |
| 4-18        | 943581           | Snap ring             | 2    | 4-58         | 944793      | Spiral case           | 1    |
| <b>4</b> 19 | 943589           | Gasket                | j    | 4-59         | 943161      | Stop switch           | 3    |
| 4-20        | 944582           | Cylinder              | 1    | 4-60         | 943995      | Cylinder cover        | 1    |
| 4-21        | 901518           | Spring washer         | 4    | 4-61         | 944113      | Clamp                 | 1    |
| 4-22        | 943265           | Nut                   | 6    | 4-62         | 943458      | Screw                 | 2    |
| 4-23        | 943188           | Gasket                | 7    | 4-63         | 943644      | Screw                 | 2    |
| 4-24        | 943197           | Cylinder cover        | _ i  | 4-64         | 943574      | Screw                 | 4    |
| 4-25        | 943987           | Screw                 | ,    | 4-65         | 944794      | Screw                 | 4    |
| 4-26        | 943643           | Sperk plug (BM6)      | 1    | 4-66         | 944004      | Spring                | 1    |
| 4-27        | 943771           | Spring                | 1    | 4-67         | 944795      | Throttle cable        | 1    |
| 4-28        | 943773           | Plug cap              | 1    |              |             |                       |      |
| 4-29        | 943571           | Stud                  | 2    | -            |             |                       |      |
| 4-30        | 943468           | Gasket                | 1    |              |             |                       |      |
| 4-31        | 944791           | Muffler, ass'y        | 1    |              | ļ           |                       |      |
| 4-32        | 071104           | Washer                | 2    |              |             |                       |      |
| 4-33        | 944585           | Muffler cover         | 1    | T            | <u> </u>    |                       |      |
| 4-34        | 944586           | Collar                | 1    |              | :           | ,                     |      |
| 4-35        | 944792           | Screw                 | 1    |              | :           |                       |      |
| 4-36        | 944125           | Screw                 | 1    |              | 1<br>4<br>5 |                       |      |
| 4-37        | 944126           | Screw                 | 1    |              |             |                       |      |