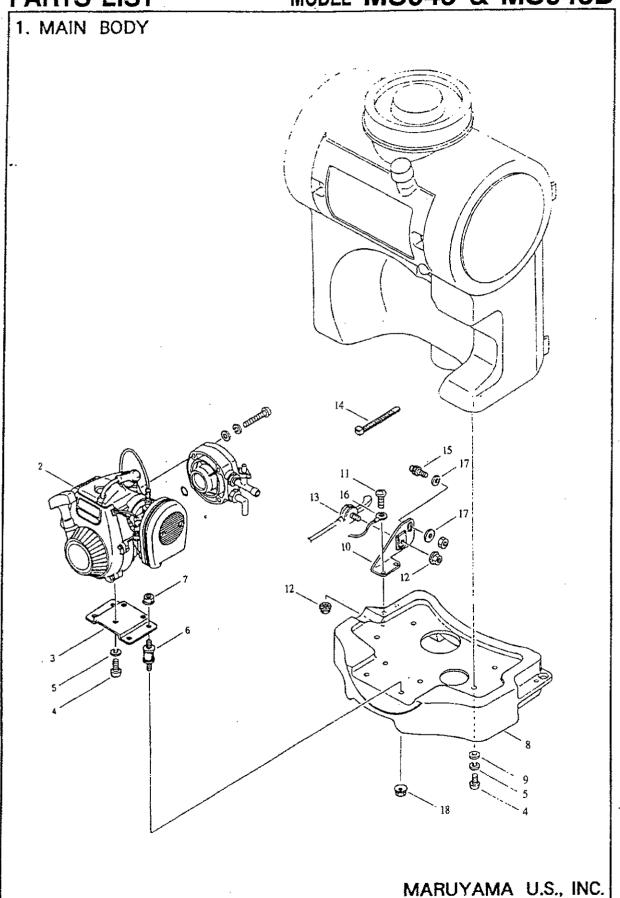

## **BACKPACK SPRAYER**

Effective 1-4-93

Maruyama — Manufacturing quality agricultural sprayers and equipment since 1895.

500 - 6/94

Pt. #840141

| Ref. No. | Parts No. | Parts Name             | Q'ty | Ref. No. | Parts No. | Parts Name | Q' |
|----------|-----------|------------------------|------|----------|-----------|------------|----|
| 1-1      | 323397    | MS045D                 | ļ    |          |           |            |    |
|          | 323358    | MS045                  | 1    |          |           |            |    |
| 1-2      | 111151    | Engine (TF022H - AG22) | 1    |          |           |            |    |
|          | 107367    | Engine (KT12X) (MS045) | 1    |          |           |            |    |
| 1-3      | 106319    | Bracket                | 1    |          |           |            |    |
| 1-4      | 081454    | Screw (M6x14)          | 7    |          |           |            |    |
| 1-5      | 012502    | Spring Washer (M6)     | 7    |          |           | ,          |    |
| 1-6      | 100573    | Buffer                 | 4    |          |           |            |    |
| 1-7      | 100420    | Nut (M6)               | 4    |          |           |            |    |
| 1-8      | 106334    | Base                   | 1    |          |           |            |    |
| 1-9      | 019056    | Washer (6.5x18xt1)     | 4    |          |           |            |    |
| 1-10     | 103156    | Stay                   | 1    |          |           |            |    |
| 1-11     | 081415    | Screw (M5x0.8x16)      | 2    |          |           |            | İ  |
| 1-12     | 103549    | Nut (M5x0.8)           | 3    |          |           |            |    |
| 1-13     | 102377    | Throttle Lever         | 1    |          |           |            |    |
| 1-14     | 105337    | Band                   | 2    |          |           |            |    |
| 1-15     | 101110    | Stop Button            | 1    |          |           |            |    |
| l-16     | 102380    | Earth Cord             | 1    |          |           |            |    |
| 1-17     | 012489    | Washer (M8)            | 2    |          |           |            |    |
| 1-18     | 109704    | Nut (M6)               | 4    |          |           |            |    |
|          |           |                        |      |          |           |            |    |
|          |           |                        |      |          | , ,       |            |    |
|          |           |                        |      |          |           |            |    |
|          |           |                        |      |          |           |            |    |
|          |           |                        |      |          |           |            |    |
|          |           |                        |      |          |           |            |    |