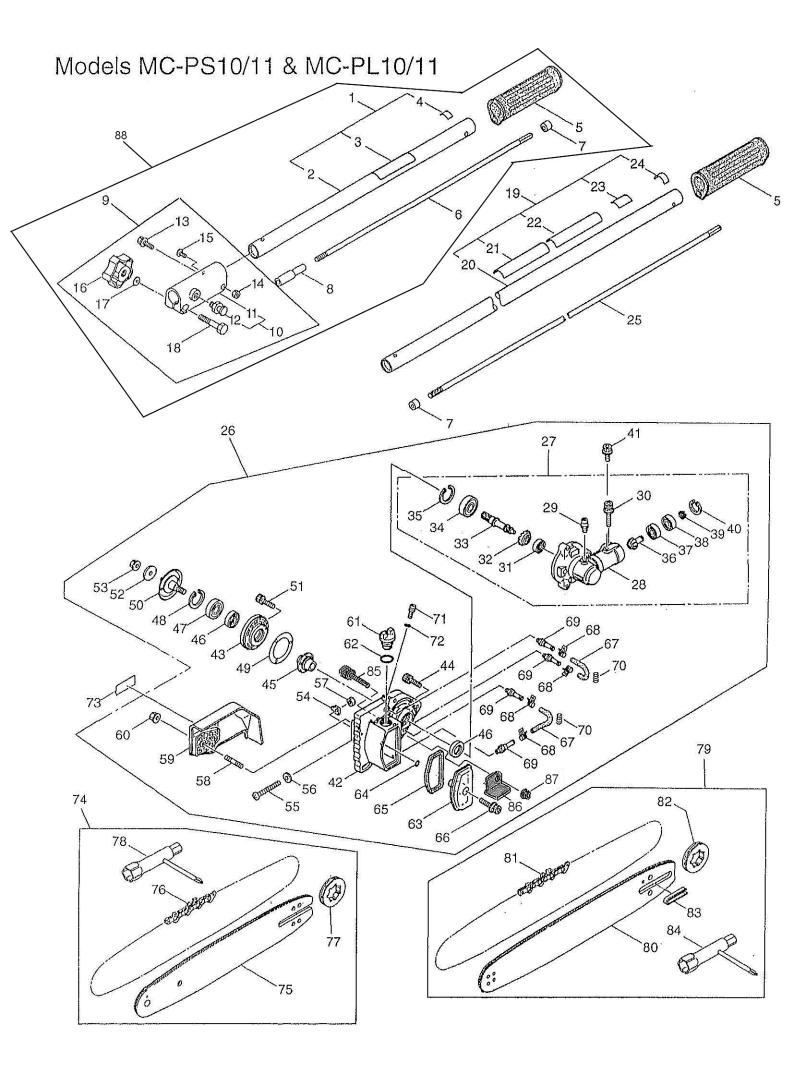

## Is Your Product Registered? Contact your Dealer to verify. Warranties are based on Registrations and reduced to 1 year without Registration.



## **MARUYAMA** | ILLUSTRATED PARTS LIST









## Models MC-PS10/11 & MC-PL10/11

| No.   No.   Model   No.   No.   No.     1   22021   Extension Tube Assy   1   MC-PS   52   219950   Nut   1     3   220295   Label   1   MC-PS   53   219950   Nut   1     4   215501   Label   1   MC-PS   55   219957   Screw   1     5   215532   Shaft Grip   1   MC-PS   55   219954   Washer   1     6   220176   Extension Driveshaft   1   MC-PS   57   081027   Nut   1     7   216079   Stopper   1   MC-PS   60   219954   Nylon Nut   2     10   219434   Coupler Assembly   1   MC-PS   61   219954   Nylon Nut   2     11   219431   Coupler   1   MC-PS   62   211386   Oraer   1     12   219441   Coupler   1   MC-PS   63                                             | Model     Ø6.5 x Ø25 x 11.6     M6     M5 x 50     M5