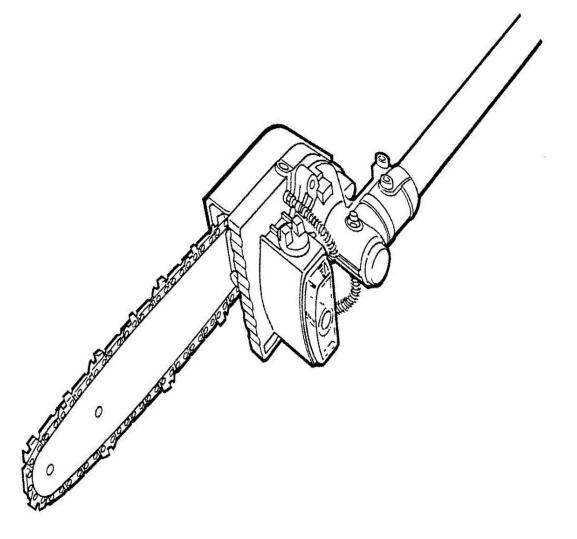

## Is Your Product Registered? Contact your Dealer to verify. Warranties are based on Registrations and reduced to 1 year without Registration.



## **MARUYAMA** | ILLUSTRATED PARTS LIST









## Models MC-PS10/11 & MC-PL10/11

| No.   No.   Model   No.   No.   No.     1   22021   Extension Tube Assy   1   MC-PS   52   219950   Nut   1     3   220295   Label   1   MC-PS   53   219950   Nut   1     4   215501   Label   1   MC-PS   55   219957   Screw   1     5   215532   Shaft Grip   1   MC-PS   55   219954   Washer   1     6   220176   Extension Driveshaft   1   MC-PS   57   081027   Nut   1     7   216079   Stopper   1   MC-PS   60   219954   Nylon Nut   2     10   219434   Coupler Assembly   1   MC-PS   61   219954   Nylon Nut   2     11   219431   Coupler   1   MC-PS   62   211386   Oraer   1     12   219441   Coupler   1   MC-PS   63                                             | Model     Ø6.5 x Ø25 x 11.6     M6     M5 x 50     M5