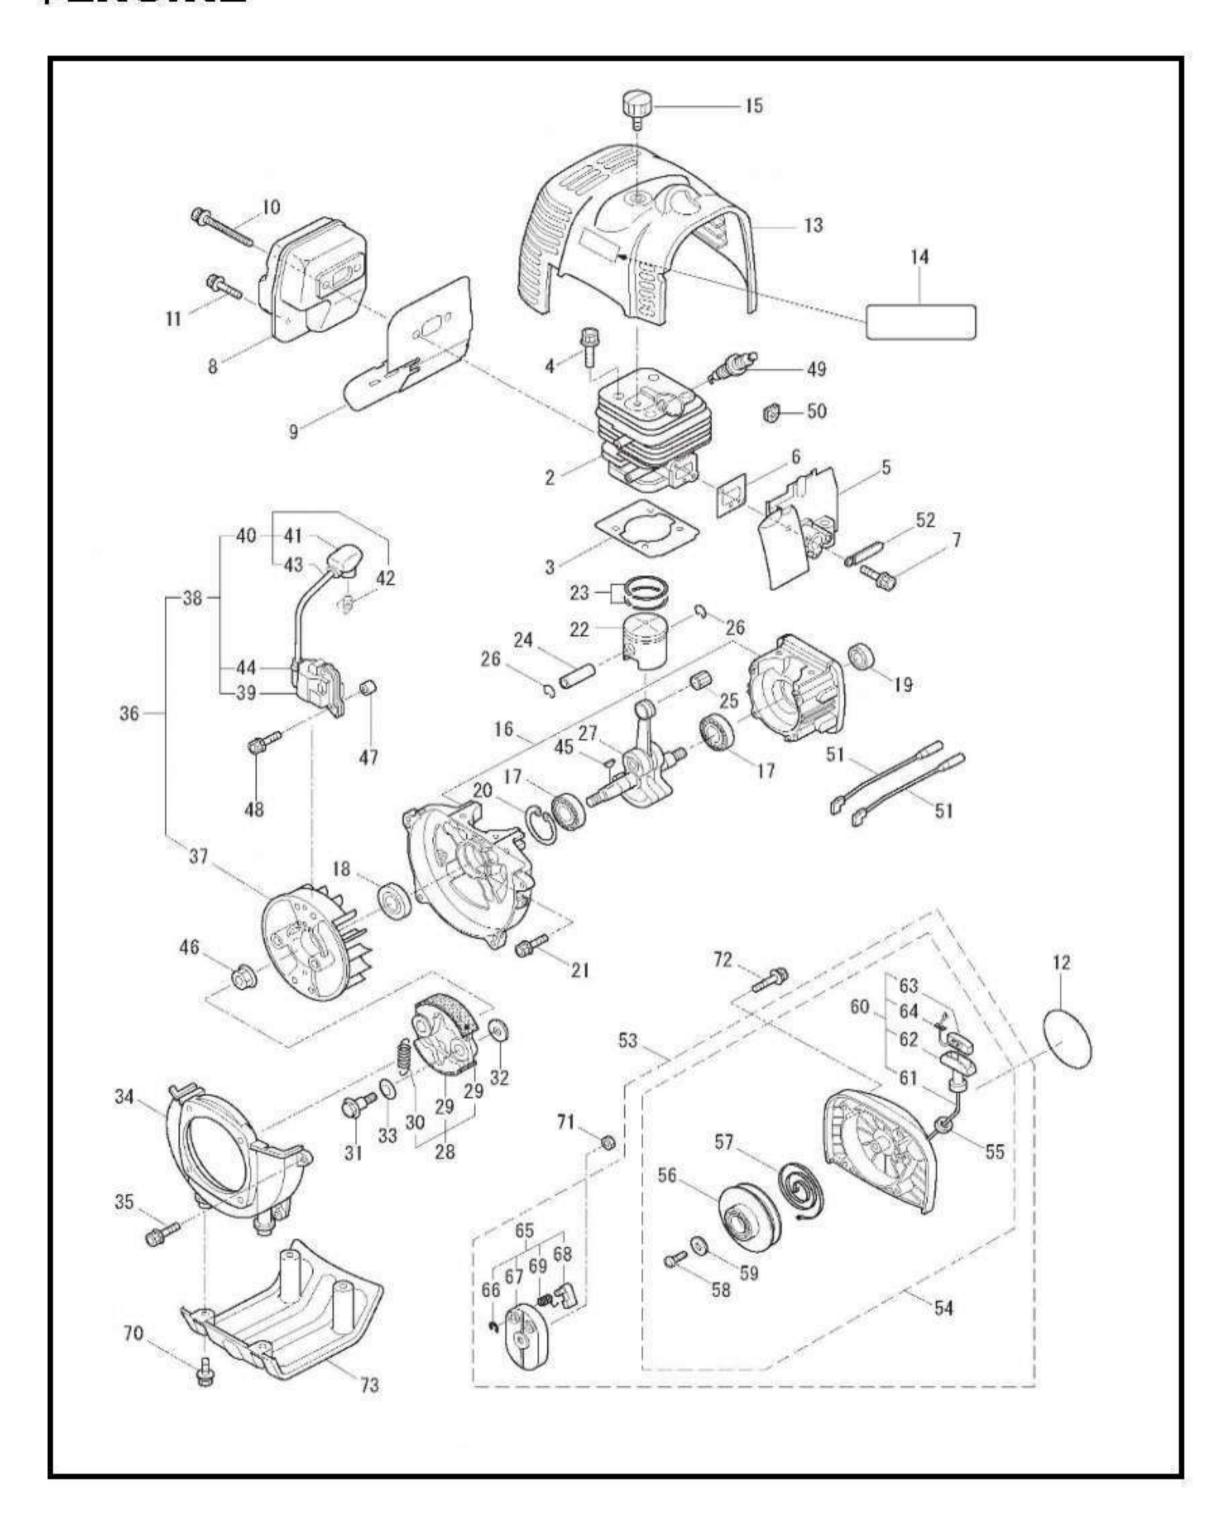

### **ENGINE**

| REF# | PART # | DESCRIPTION               | Q'TY. | Notes                                                                          |
|------|--------|---------------------------|-------|--------------------------------------------------------------------------------|
| 2    | 283076 | Cylinder                  | 1     | New gasket required                                                            |
| 3    | 282259 | Gasket                    | 1     |                                                                                |
| 4    | 261612 | Cap Screw                 | 4     | M5x30                                                                          |
| 5    | 282261 | Insulator                 | 1     | New gasket required                                                            |
| 6    | 282262 | Gasket                    | 1     |                                                                                |
| 7    | 267290 | Cap Screw                 | 2     | M5x20                                                                          |
| 8    | 282264 | Muffler Comp.             | 1     |                                                                                |
| 9    | 282271 | Gasket                    | 1     |                                                                                |
| 10   | 266713 | Cap Screw                 | 2     | M5x60                                                                          |
| 11   | 283315 | Screw                     | 1     | M5x12W-12                                                                      |
| 12   | 283554 | Label                     | 1     | MARUYAMA NE500                                                                 |
| 13   | 282274 | TopCover                  | 1     |                                                                                |
| 14   | 262714 | Label                     | 1     | MARUYAMA                                                                       |
| 15   | 262556 | Knob                      | 1     |                                                                                |
| 16   | 282277 | Crankcase                 | 1     |                                                                                |
| 17   | 262658 | Bearing                   | 2     | #6202C3                                                                        |
| 18   | 262660 | Oil Seal                  | 1     | TC15357                                                                        |
| 19   | 262565 | Oil Seal                  | 1     | ISCD15257                                                                      |
| 20   | 012380 | Snap Ring                 | 1     | #35                                                                            |
| 21   | 261612 | Cap Screw                 | 4     | M5x30                                                                          |
| 22   | 283078 | Piston                    | 1     |                                                                                |
| 23   | 282941 | Piston Ring               | 2     | (2)Required                                                                    |
| 24   | 262749 | Piston Pin                | 1     |                                                                                |
| 25   | 262659 | Bearing, Needle           | 1     | KTV111414EG01B2                                                                |
| 26   | 262479 | Clip, Piston Pin          | 2     | THE STEPHEN AND SERVICE BUT THE SHEET WHEN PRESENT THE CONTROL OF THE PRESENT. |
| 27   | 283038 | Crankshaft/Conn.Rod Ass'y | 1     |                                                                                |
| 28   | 282743 | Clutch Ass'y              | 1     | Incl.29,30                                                                     |
| 29   | 282624 | Clutch Shoe               | 2     | (2)required                                                                    |
| 30   | 263617 | Spring, Clutch            | 1     | 2.3-44.8L                                                                      |
| 31   | 283671 | Cap Screw                 | 2     | M8x1.25                                                                        |
| 32   | 262683 | Washer                    | 2     | 8x22xt1.2                                                                      |
| 33   | 262682 | Wave Washer               | 2     |                                                                                |
| 34   | 282285 | Fan Cover                 | 1     |                                                                                |
| 35   | 261250 | Cap Screw                 | 4     | M5x20                                                                          |
| 36   | 282287 | Magneto Ass'y             | 1     | Incl.37-44                                                                     |
| 37   | 282288 | Rotor/Fan                 | 1     |                                                                                |
| 38   | 282289 | Ignition Coil Ass'y       | 1     | Incl.39-44                                                                     |
| 39   | 267572 | Coil                      | 1     | 11101.00                                                                       |
| 40   | 282290 | Spark Plug Wire Ass'y     | 1     | Incl. 41-43                                                                    |
| 41   | 282292 | Plug Boot                 | 1     | 11 10 10                                                                       |
| 42   | 261075 | Connector                 | 1     |                                                                                |
| 43   | 282291 | Spark Plug Wire           | 1     |                                                                                |
| 44   | 261072 | Cap                       | 1     |                                                                                |
| 45   | 261072 | Woodruff Key              | 1     | 3x10                                                                           |

### **ENGINE**

| REF# | PART # | DESCRIPTION          | Q'TY. | Notes      |
|------|--------|----------------------|-------|------------|
| 46   | 262731 | Nut,Rotor            | 1     | M10        |
| 47   | 268380 | Spacer               | 2     |            |
| 48   | 283669 | Cap Screw            | 2     | M4x25      |
| 49   | 261200 | Spark Plug           | 1     | NGK BPM6Y  |
| 50   | 281172 | Grommet              | 1     |            |
| 51   | 267492 | Lead                 | 2     | 130L       |
| 52   | 264588 | Clamp                | 1     |            |
| 53   | 282717 | Recoil Starter Ass'y | 1     | Incl.54-69 |
| 54   | 282499 | Starter Ass'y        | 1     | Incl.55-64 |
| 55   | 280548 | Collar               | 1     |            |
| 56   | 282720 | Reel                 | 1     |            |
| 57   | 282721 | Spiral Spring        | 1     |            |
| 58   | 282722 | Set Screw            | 1     |            |
| 59   | 282723 | Washer               | 1     |            |
| 60   | 282724 | Starter Rope Ass'y   | 1     | Incl.61-64 |
| 61   | 282725 | Starter Rope         | 1     |            |
| 62   | 282726 | Starter Grip         | 1     |            |
| 63   | 282728 | Сар                  | 1     |            |
| 64   | 282187 | Stopper              | 1     |            |
| 65   | 282718 | Starter Pulley Ass'y | 1     | Incl.66-69 |
| 66   | 282759 | E-Ring               | 1     |            |
| 67   | 282729 | Starter Pulley       | 1     |            |
| 68   | 282730 | Pawl                 | 1     |            |
| 69   | 282758 | Return Spring        | 1     |            |
| 70   | 281714 | Cap Screw            | 4     | M5x20      |
| 71   | 081040 | Nut                  | 1     | M8         |
| 72   | 267191 | Cap Screw            | 4     | M5x16      |
| 73   | 282317 | Stand                | 1     |            |