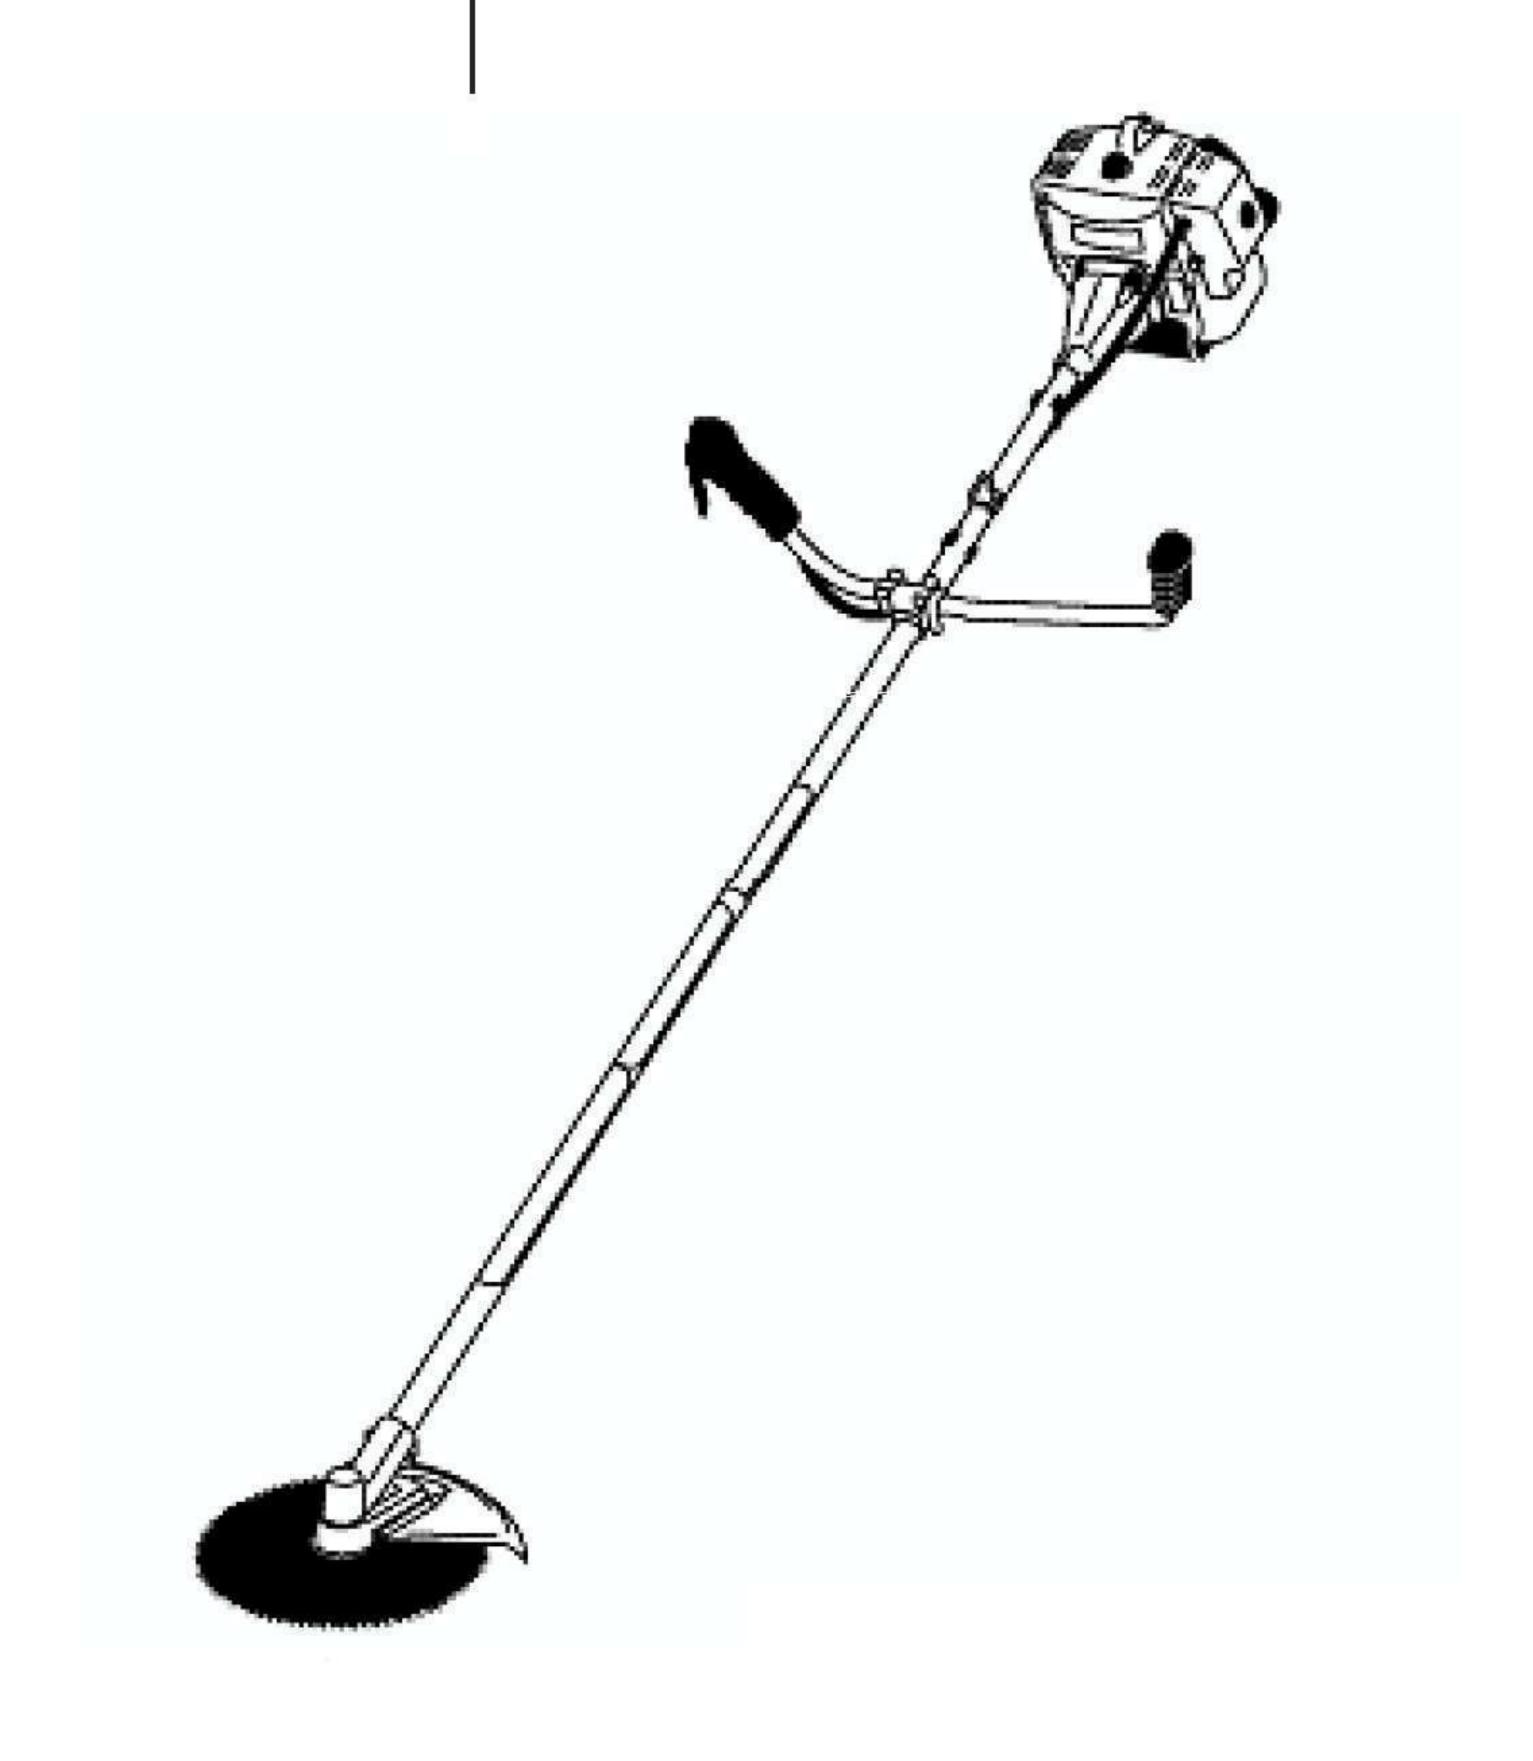

#### Is Your Product Registered? Contact your Dealer to verify. Warranties are based on Registrations and reduced to 1 year without Registration.

# MARUYAMA | ILLUSTRATED PARTS LIST

# **BCF5020H** BRUSHCUTTER





## **MAIN BODY**



| REF# | PART # | DESCRIPTION             | Q'TY. | Notes       |
|------|--------|-------------------------|-------|-------------|
| 2    | 228329 | Clutch Case Ass'y       | 1     | Incl.3-10   |
| 3    | 227729 | Bearing Case            | 1     |             |
| 4    | 140474 | Bearing                 | 2     | #6202ZZ     |
| 5    | 012380 | Snap Ring               | 1     | #35         |
| 6    | 217045 | Buffer (A)              | 1     |             |
| 7    | 217046 | Buffer (B)              | 1     |             |
| 8    | 217047 | Washer                  | 1     |             |
| 9    | 092033 | Screw                   | 4     | M5x15       |
| 10   | 227728 | Driveshaft Tube Adapter | 1     |             |
| 11   | 092556 | Bolt                    | 1