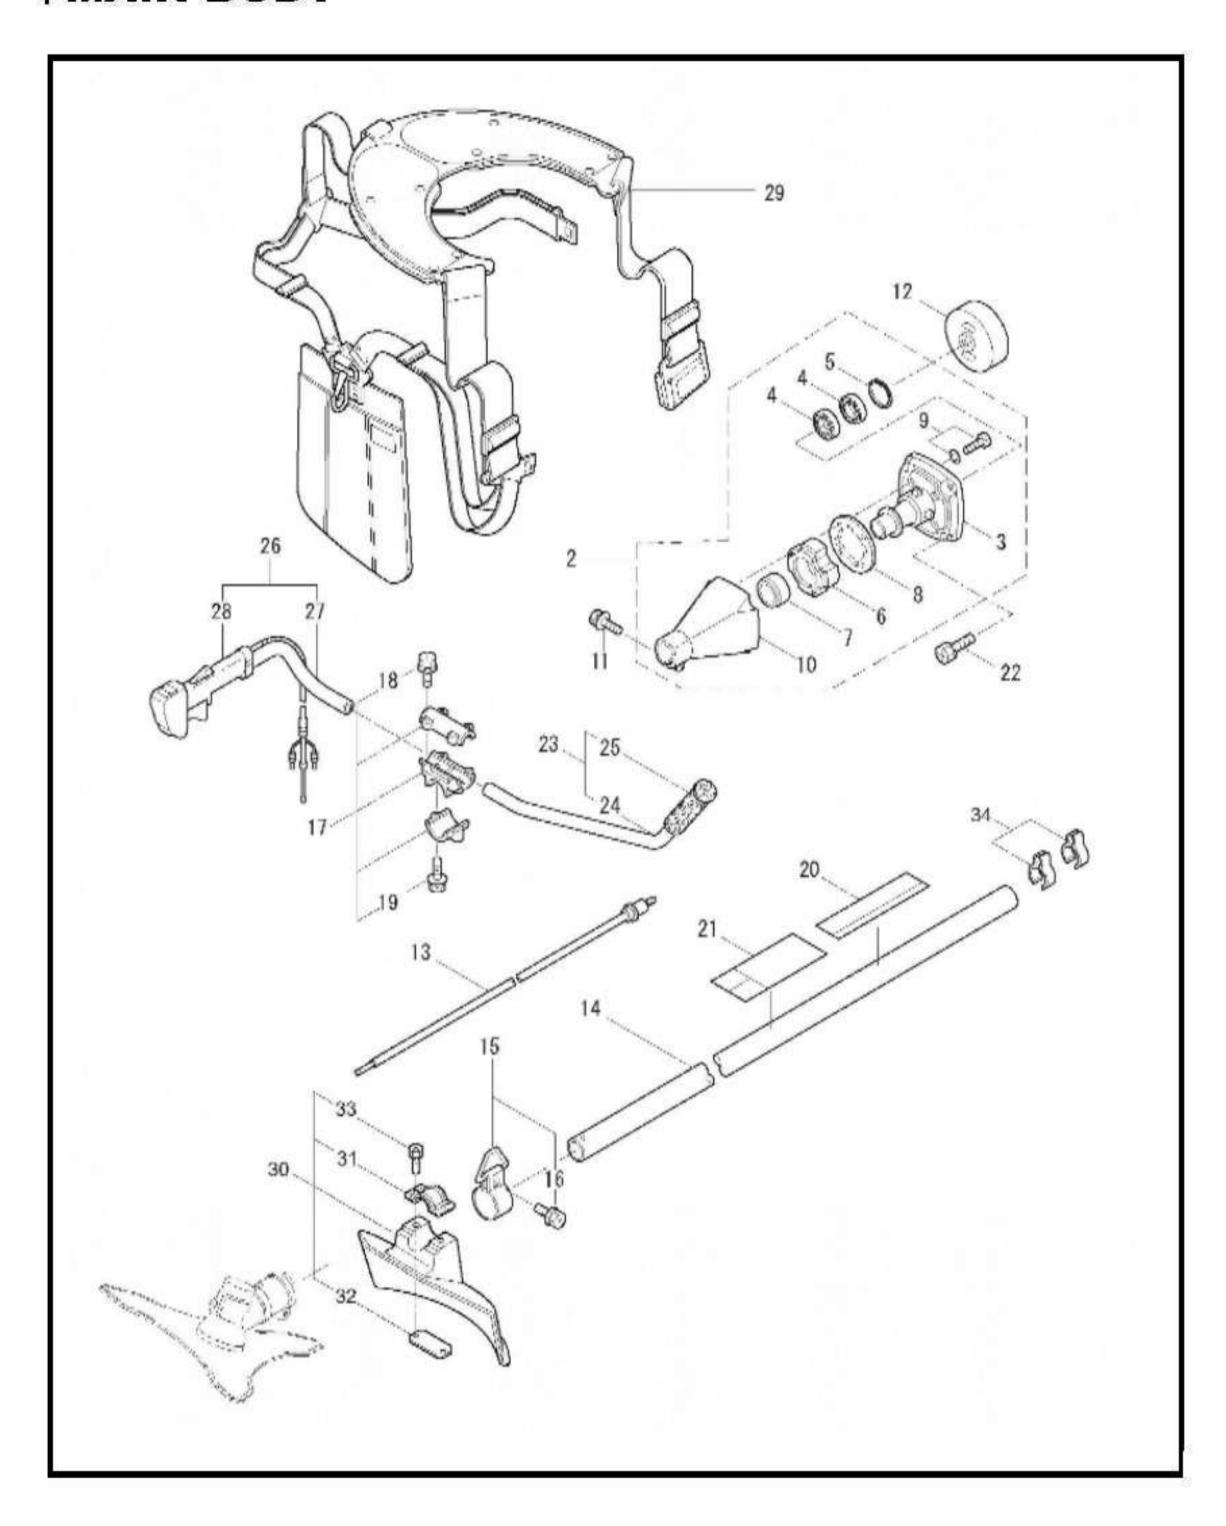

## **MAIN BODY**

| REF# | PART # | DESCRIPTION             | Q'TY. | Notes       |
|------|--------|-------------------------|-------|-------------|
| 2    | 228329 | Clutch Case Ass'y       | 1     | Incl.3-10   |
| 3    | 227729 | Bearing Case            | 1     |             |
| 4    | 140474 | Bearing                 | 2     | #6202ZZ     |
| 5    | 012380 | Snap Ring               | 1     | #35         |
| 6    | 217045 | Buffer (A)              | 1     |             |
| 7    | 217046 | Buffer (B)              | 1     |             |
| 8    | 217047 | Washer                  | 1     |             |
| 9    | 092033 | Screw                   | 4     | M5x15       |
| 10   | 227728 | Driveshaft Tube Adapter | 1     |             |
| 11   | 092556 | Bolt                    | 1     | M6x30       |
| 12   | 211203 | Clutch Drum             | 1     |             |
| 13   | 217897 | Driveshaft Ass'y        | 1     |             |
| 14   | 217900 | DriveshaftTube          | 1     |             |
| 15   | 217850 | Hanging Bracket Ass'y   | 1     | Incl.16     |
| 16   | 092548 | Bolt                    | 1     | M5x15       |
| 17   | 217638 | Bracket Ass'y           | 1     | Incl.18,19  |
| 18   | 092554 | Bolt                    | 4     | M6x25       |
| 19   | 092556 | Bolt                    | 2     | M6x30       |
| 20   | 228677 | Label                   | 1     | BC5020H     |
| 21   | 213750 | Label                   | 1     | Caution     |
| 22   | 092552 | Bolt                    | 4     | M6x20       |
| 23   | 228398 | Handle Ass'y-Left       | 1     | Incl.24,25  |
| 24   | 228399 | Handle (A)              | 1     |             |
| 25   | 226512 | Grip                    | 1     |             |
| 26   | 228400 | Handle Ass'y-Right      | 1     | Incl.27,28  |
| 27   | 228401 | Handle (B)              | 1     |             |
| 28   | 223157 | Throttle Trigger        | 1     |             |
| 29   | 998384 | Full Support Harness    | 1     |             |
| 30   | 219873 | Safety Cover Ass'y      | 1     | Incl. 40-43 |
| 31   | 219874 | Bracket                 | 1     |             |
|      |        |                         |       |             |