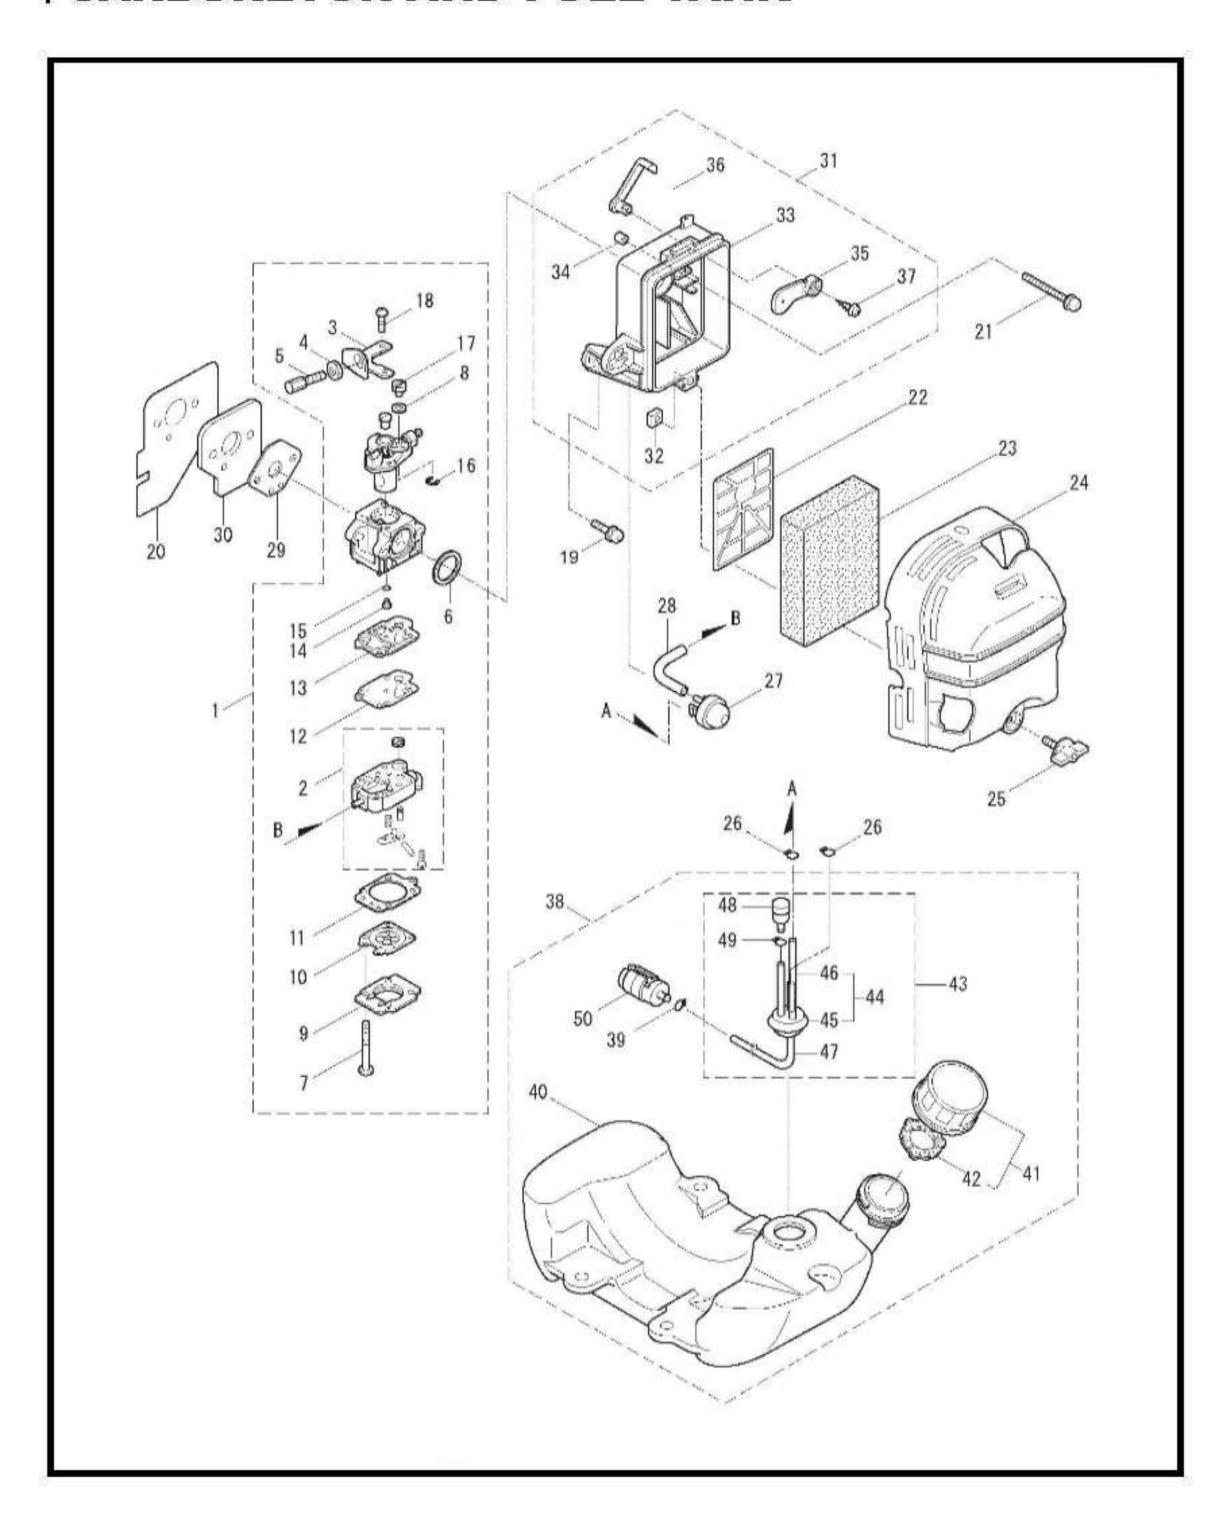

1     |            |
| 62   | 282726 | Starter Grip         | 1     |            |
| 63   | 282728 | Сар                  | 1     |            |
| 64   | 282187 | Stopper              | 1     |            |
| 65   | 282718 | Starter Pulley Ass'y | 1     | Incl.66-69 |
| 66   | 282759 | E-Ring               | 1     |            |
| 67   | 282729 | Starter Pulley       | 1     |            |
| 68   | 282730 | Pawl                 | 1     |            |
| 69   | 282758 | Return Spring        | 1     |            |
| 70   | 281714 | Cap Screw            | 4     | M5x20      |
| 71   | 081040 | Nut                  | 1     | M8         |
| 72   | 267191 | Cap Screw            | 4     | M5x16      |
| 73   | 282317 | Stand                | 1     |            |

### **CARBURETOR AND FUEL TANK**



| REF# | PART #