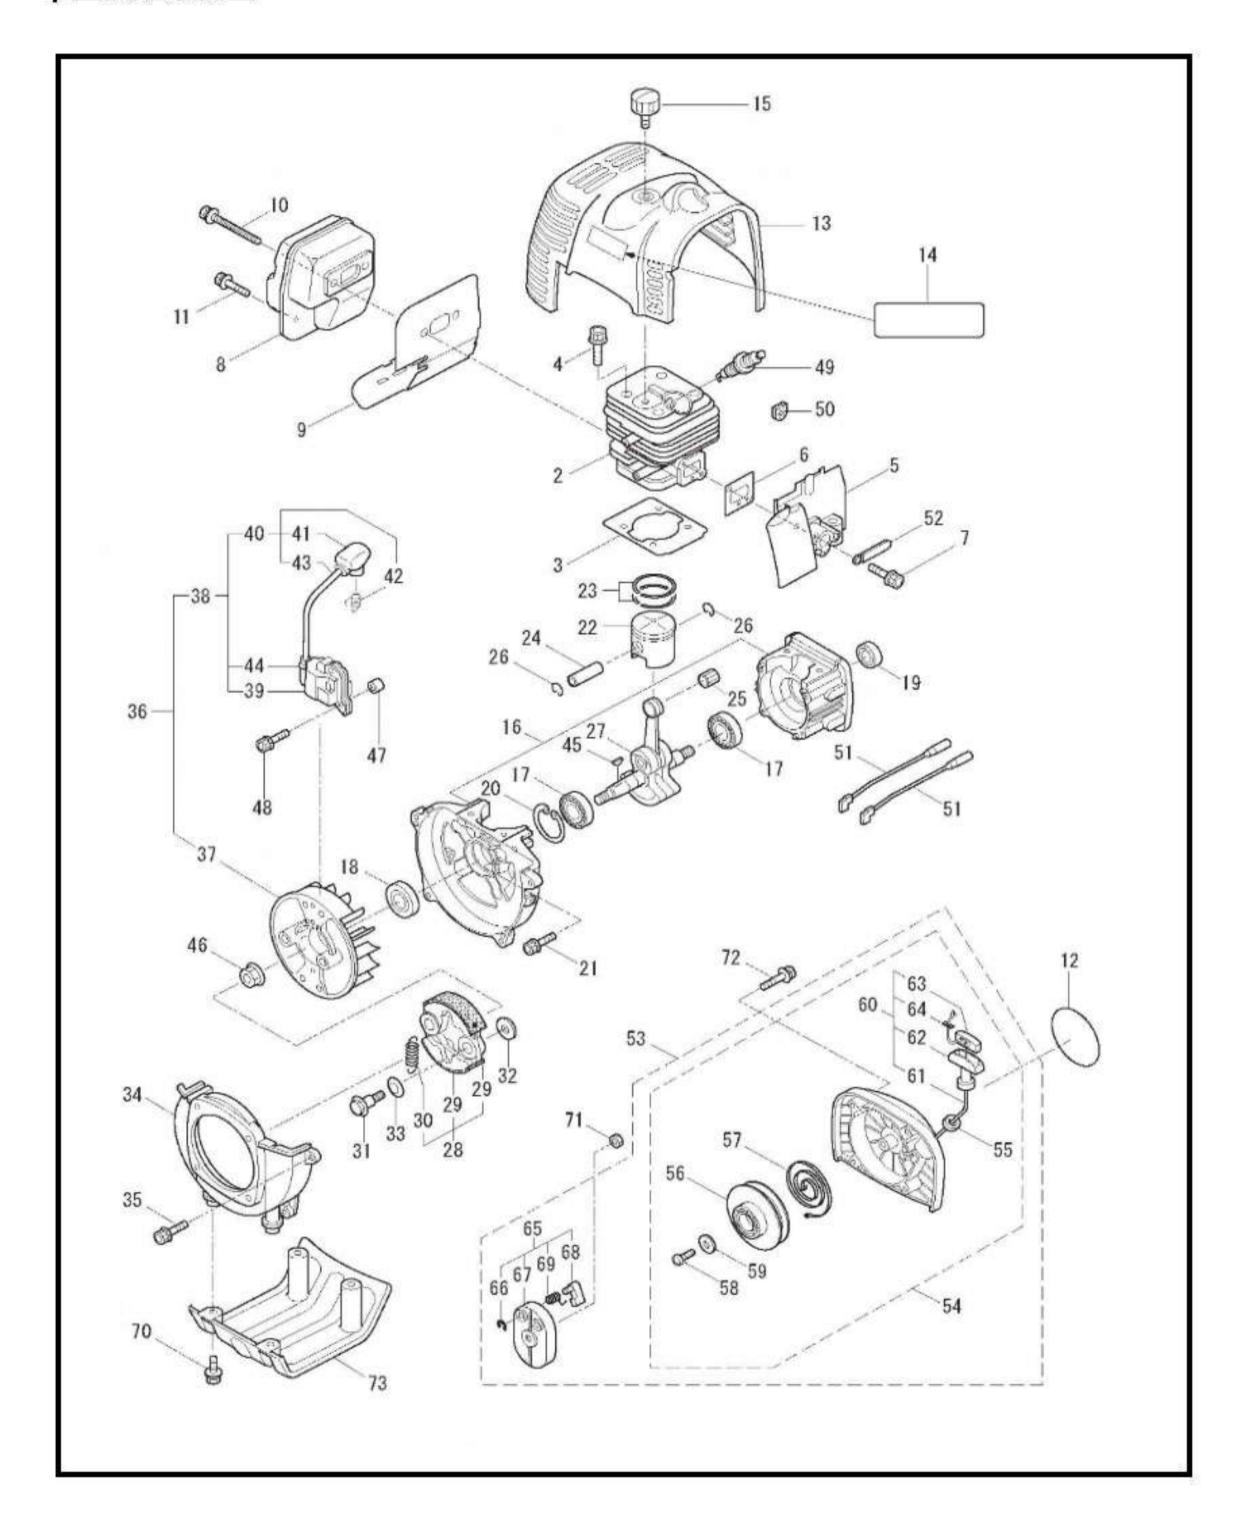

### **ENGINE**

| REF# | PART # | DESCRIPTION               | Q'TY. | Notes                                                                          |
|------|--------|---------------------------|-------|--------------------------------------------------------------------------------|
| 2    | 283076 | Cylinder                  | 1     | New gasket required                                                            |
| 3    | 282259 | Gasket                    | 1     |                                                                                |
| 4    | 261612 | Cap Screw                 | 4     | M5x30                                                                          |
| 5    | 282261 | Insulator                 | 1     | New gasket required                                                            |
| 6    | 282262 | Gasket                    | 1     |                                                                                |
| 7    | 267290 | Cap Screw                 | 2     | M5x20                                                                          |
| 8    | 282264 | Muffler Comp.             | 1     |                                                                                |
| 9    | 282271 | Gasket                    | 1     |                                                                                |
| 10   | 266713 | Cap Screw                 | 2     | M5x60                                                                          |
| 11   | 283315 | Screw                     | 1     | M5x12W-12                                                                      |
| 12   | 283554 | Label                     | 1     | MARUYAMA NE500                                                                 |
| 13   | 282274 | TopCover                  | 1     |                                                                                |
| 14   | 262714 | Label                     | 1     | MARUYAMA                                                                       |
| 15   | 262556 | Knob                      | 1     |                                                                                |
| 16   | 282277 | Crankcase                 | 1     |                                                                                |
| 17   | 262658 | Bearing                   | 2     | #6202C3                                                                        |
| 18   | 262660 | Oil Seal                  | 1     | TC15357                                                                        |
| 19   | 262565 | Oil Seal                  | 1     | ISCD15257                                                                      |
| 20   | 012380 | Snap Ring                 | 1     | #35                                                                            |
| 21   | 261612 | Cap Screw                 | 4     | M5x30                                                                          |
| 22   | 283078 | Piston                    | 1     |                                                                                |
| 23   | 282941 | Piston Ring               | 2     | (2)Required                                                                    |
| 24   | 262749 | Piston Pin                | 1     |                                                                                |
| 25   | 262659 | Bearing, Needle           | 1     | KTV111414EG01B2                                                                |
| 26   | 262479 | Clip, Piston Pin          | 2     | THE STEPHEN AND SERVICE BUT THE SHEET WHEN PRESENT THE CONTROL OF THE PRESENT. |
| 27   | 283038 | Crankshaft/Conn.Rod Ass'y | 1     |                                                                                |
| 28   | 282743 | Clutch Ass'y              | 1     | Incl.29,30                                                                     |
| 29   | 282624 | Clutch Shoe               | 2     | (2)required                                                                    |
| 30   | 263617 | Spring, Clutch            | 1     | 2.3-44.8L                                                                      |
| 31   | 283671 | Cap Screw                 | 2     | M8x1.25                                                                        |
| 32   | 262683 | Washer                    | 2     | 8x22xt1.2                                                                      |
| 33   | 262682 | Wave Washer               | 2     |                                                                                |
| 34   | 282285 | Fan Cover                 | 1     |                                                                                |
| 35   | 261250 | Cap Screw                 | 4     | M5x20                                                                          |
| 36   | 282287 | Magneto Ass'y             | 1     | Incl.37-44                                                                     |
| 37   | 282288 | Rotor/Fan                 | 1     |                                                                                |
| 38   | 282289 | Ignition Coil Ass'y       | 1     | Incl.39-44                                                                     |
| 39   | 267572 | Coil                      | 1     | 11101.00                                                                       |
| 40   | 282290 | Spark Plug Wire Ass'y     | 1     | Incl. 41-43                                                                    |
| 41   | 282292 | Plug Boot                 | 1     | 11 10 10                                                                       |
| 42   | 261075 | Connector                 | 1     |                                                                                |
| 43   | 282291 | Spark Plug Wire           | 1     |                                                                                |
| 44   | 261072 | Cap                       | 1     |                                                                                |
| 45   | 261072 | Woodruff Key              | 1     | 3x10                                                                           |

### **ENGINE**

| REF# | PART # | DESCRIPTION          | Q'TY. | Notes      |
|------|--------|----------------------|-------|------------|
| 46   | 262731 | Nut,Rotor            | 1     | M10        |
| 47   | 268380 | Spacer               | 2     |            |
| 48   | 283669 | Cap Screw            | 2     | M4x25      |
| 49   | 261200 | Spark Plug           | 1     | NGK BPM6Y  |
| 50   | 281172 | Grommet              | 1     |            |
| 51   | 267492 | Lead                 | 2     | 130L       |
| 52   | 264588 | Clamp                | 1     |            |
| 53   | 282717 | Recoil Starter Ass'y | 1     | Incl.54-69 |
| 54   | 282499 | Starter Ass'y        | 1     | Incl.55-64 |
| 55   | 280548 | Collar               | 1     |            |
| 56   | 282720 | Reel                 | 1     |            |
| 57   | 282721 | Spiral Spring        | 1     |            |
| 58   | 282722 | Set Screw            | 1     |            |
| 59   | 282723 | Washer               | 1     |            |
| 60   | 282724 | Starter Rope Ass'y   | 1     | Incl.61-64 |
| 61   | 282725 | Starter Rope         | 1     |            |
| 62   | 282726 | Starter Grip         | 1     |            |
| 63   | 282728 | Сар                  | 1     |            |
| 64   | 282187 | Stopper              | 1     |            |
| 65   | 282718 | Starter Pulley Ass'y | 1     | Incl.66-69 |
| 66   | 282759 | E-Ring               | 1     |            |
| 67   | 282729 | Starter Pulley       | 1     |            |
| 68   | 282730 | Pawl                 | 1     |            |
| 69   | 282758 | Return Spring        | 1     |            |
| 70   | 281714 | Cap Screw            | 4     | M5x20      |
| 71   | 081040 | Nut                  | 1     | M8         |
| 72   | 267191 | Cap Screw            | 4     | M5x16      |
| 73   | 282317 | Stand                | 1     |            |