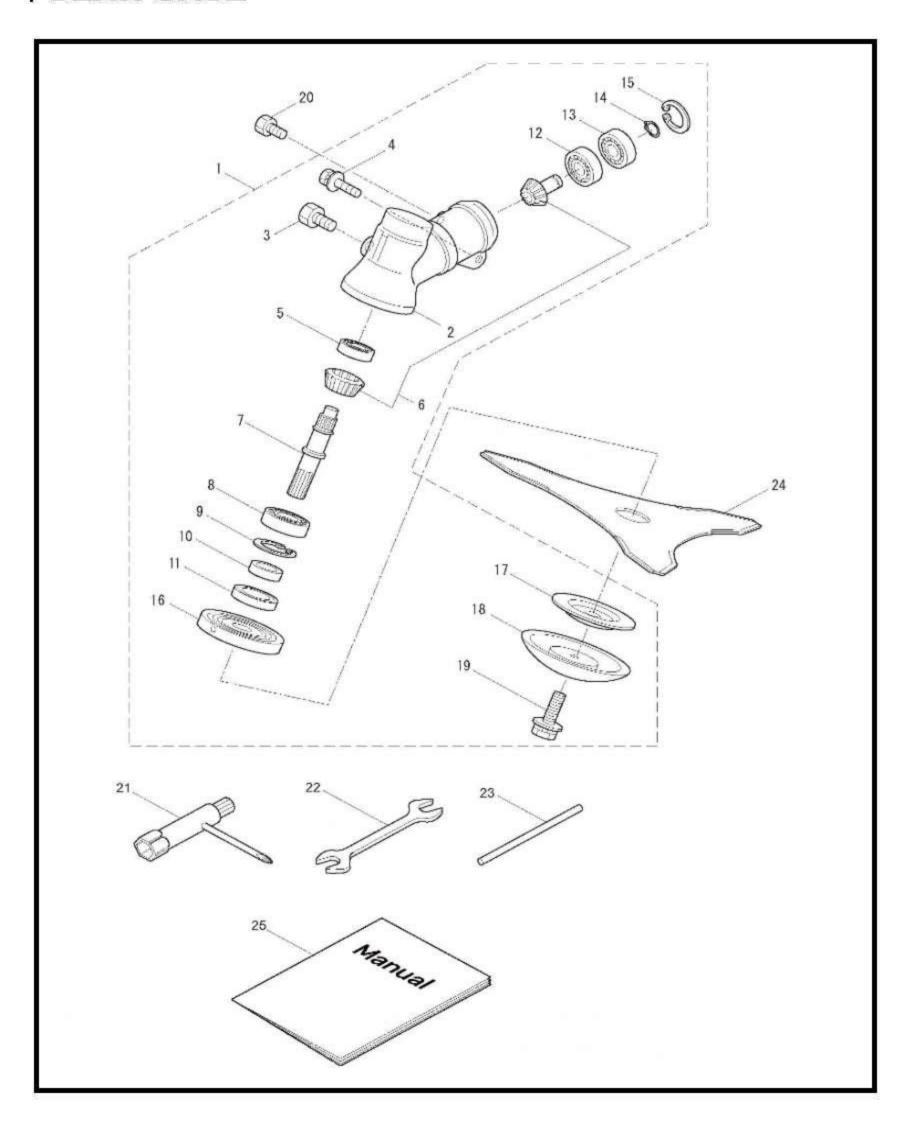

#### **GEAR CASE**

| Ref# | PART # | DESCRIPTION         | Q'TY. | Notes                  |
|------|--------|---------------------|-------|------------------------|
| 1    | 226721 | Gearcase Ass'y      | 1     | Incl.2-19              |
| 2    | 219646 | Gearcase            | 1     |                        |
| 3    | 089884 | Bolt                | 1     | M8x10                  |
| 4    | 092556 | Bolt                | 1     | M6x30                  |
| 5    | 210560 | Bearing             | 1     | #609                   |
| 6    | 227102 | Gear Set            | 1     |                        |
| 7    | 217057 | Blade Shaft         | 1     |                        |
| 8    | 022009 | Bearing             | 1     | #6002                  |
| 9    | 016732 | Snap Ring           | 1     | #32                    |
| 10   | 212394 | Collar              | 1     | 15x22x8L               |
| 11   | 211818 | Oil Seal            | 1     | D22 32 6               |
| 12   | 014490 | Bearing             | 1     | #6000                  |
| 13   | 106933 | Bearing             | 1     | #6000Z                 |
| 14   | 014210 | Snap Ring           | 1     | #10                    |
| 15   | 054676 | Snap Ring           | 1     | #26                    |
| 16   | 217060 | Boss Adapter        | 1     |                        |
| 17   | 217061 | Clamping Washer     | 1     |                        |
| 18   | 210308 | Stabilizer          | 1     |                        |
| 19   | 226722 | Bolt                | 1     | M8x22,Counterclockwise |
| 20   | 089747 | Bolt                | 1     | M6x12                  |
| 21   | 210418 | Box Spanner         | 1     | 13x19x(+)              |
| 22   | 022865 | Double-ended Wrench | 1     | 8x10                   |
| 23   | 210181 | Lever Handle        | 1     | 3.5x170L               |
| 24   | 227910 | 3-Teeth Blade       | 1     |                        |
| 25   | 228640 | Instruction Manual  | 1     | BC4320H/BC5020H        |